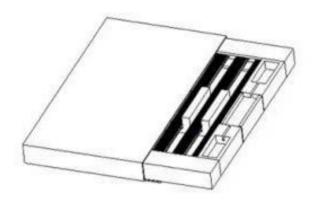

#### **Assembly Instructions**

Mounting the fixture with four lance hangers are securely snapped in the LED fixtures's four hooks

Use two people to lift the LED fixture to snap together or wrap the hangers to the strong enough support structures. And hang the four lance hangers to get a balanced LED fixture.

The steel rope can wrap more coils to adjust the LED fixture to get the proper height.

Another mounting way is shown as picture.