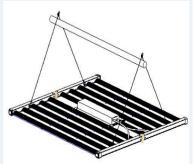

#### **Assembly Instructions**

Mounting the fixture with four lance hangers are securely snapped in the LED fixtures's four hooks

Use two people to lift the LED fixture to snap together or wrap the hangers to the strong enough support structures. And hang the four lance hangers to get a balanced LED fixture.

The steel rope can wrap more coils to adjust the LED fixture to get the proper height.

Another mounting way is shown as picture.