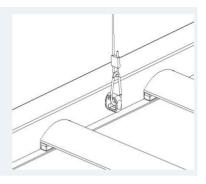

#### **Assembly Instructions**

Mounting the fixture with four lance hangers are securely snapped in the LED fixtures's four hooks

Use two people to lift the LED fixture to snap together or wrap the hangers to the strong enough support structures. And hang the four lance hangers to get a balanced LED fixture.

The steel rope can wrap more coils to adjust the LED fixture to get the proper height.

Another mounting way is shown as picture.