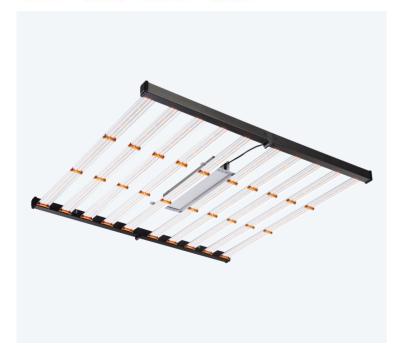

### **LED GROW LIGHT 10 Bars**

Absolute market leading, PPF 2700 µmol/s

#### **LED GROW LIGHT 10 BARS**

Absolute market leading, PPF 2700 µmol/s

#### Description

The VG-1000-1 is a high efficency full spectrum lighting solution for indoor cannabis cultivation with the high yields performance.

| Model No.               | VG-1000-1                |  |  |  |
|-------------------------|--------------------------|--|--|--|
| Light Source            | Samsung / Osram / Seoul  |  |  |  |
| Spectrum                | Full Spectrum            |  |  |  |
| PPF                     | 2700 μmol/s              |  |  |  |
| Efficacy                | 2.7 µmol/J               |  |  |  |
| Input Voltage           | AC 100 ~ 277V            |  |  |  |
| Input Current           | 10.0A ~3.60A             |  |  |  |
| Frequency               | 50/60 Hz                 |  |  |  |
| Input Power             | 1000W                    |  |  |  |
| Fixture Dimensions      | 1165*1145*80 mm          |  |  |  |
| Weight                  | N.G12.2 kg/ G.W 14.83 kg |  |  |  |
| Temperature Ambient     | ≤95°F/35°C               |  |  |  |
| Mounting Height         | ≥16"Above Canopy         |  |  |  |
| Thermal Management      | Passive                  |  |  |  |
| External Control signal | 0-10v                    |  |  |  |
|                         | 0%/25%/50%/75%/          |  |  |  |
| Dimming Option          | 100%/ EXT                |  |  |  |
| Light Distribution      | 120°                     |  |  |  |
| Lifetime                | ≥50,000hrs               |  |  |  |
| Power factor            | ≥0.95                    |  |  |  |
| Waterproof Rate         | IP65                     |  |  |  |
| Warranty                | 5-years warranty         |  |  |  |