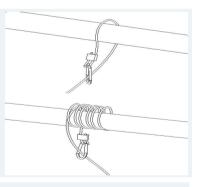

#### **Assembly Instructions**

Mounting the fixture with four lance hangers are securely snapped in the LED fixtures's four hooks

Use two people to lift the LED fixture to snap together or wrap the hangers to the strong enough support structures. And hang the four lance hangers to get a balanced LED fixture.

The steel rope can wrap more coils to adjust the LED fixture to get the proper height.

Another mounting way is shown as picture.