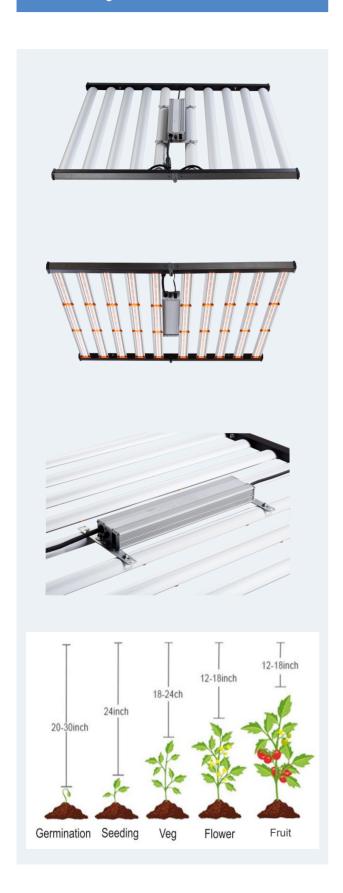

#### **Summary**

#### **Assembly Instructions**

Mounting the fixture with four lance hangers are securely snapped in the LED fixtures's four hooks

Use two people to lift the LED fixture to snap together or wrap the hangers to the strong enough support structures. And hang the four lance hangers to get a balanced LED fixture.

The steel rope can wrap more coils to adjust the LED fixture to get the proper height.

Another mounting way is shown as picture.