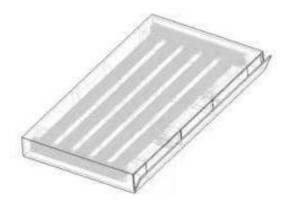

#### Description

The VG-1000-1 is a high efficency full spectrum lighting solution for indoor cannabis cultivation with the high yields performance.

| Model No.               | VG-1000-1                |  |  |  |
|-------------------------|--------------------------|--|--|--|
| Light Source            | Samsung / Osram / Seoul  |  |  |  |
| Spectrum                | Full Spectrum            |  |  |  |
| PPF                     | 2700 μmol/s              |  |  |  |
| Efficacy                | 2.7 µmol/J               |  |  |  |
| Input Voltage           | AC 100 ~ 277V            |  |  |  |
| Input Current           | 10.0A ~3.60A             |  |  |  |
| Frequency               | 50/60 Hz                 |  |  |  |
| Input Power             | 1000W                    |  |  |  |
| Fixture Dimensions      | 1165*1145*80 mm          |  |  |  |
| Weight                  | N.G12.2 kg/ G.W 14.83 kg |  |  |  |
| Temperature Ambient     | ≤95°F/35°C               |  |  |  |
| Mounting Height         | ≥16"Above Canopy         |  |  |  |
| Thermal Management      | Passive                  |  |  |  |
| External Control signal | 0-10v                    |  |  |  |
|                         | 0%/25%/50%/75%/          |  |  |  |
| Dimming Option          | 100%/ EXT                |  |  |  |
| Light Distribution      | 120°                     |  |  |  |
| Lifetime                | ≥50,000hrs               |  |  |  |
| Power factor            | ≥0.95                    |  |  |  |
| Waterproof Rate         | IP65                     |  |  |  |
| Warranty                | 5-years warranty         |  |  |  |