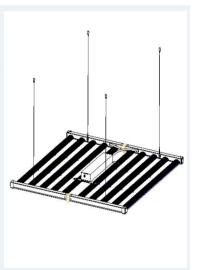

#### **Assembly Instructions**

Mounting the fixture with four lance hangers are securely snapped in the LED fixtures's four hooks

Use two people to lift the LED fixture to snap together or wrap the hangers to the strong enough support structures. And hang the four lance hangers to get a balanced LED fixture.

The steel rope can wrap more coils to adjust the LED fixture to get the proper height.

Another mounting way is shown as picture.