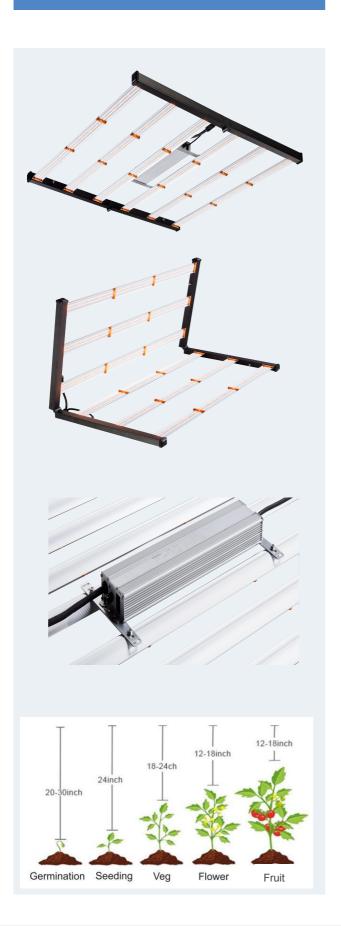

#### Description

This model is a high efficency FULL spectrum lighting solution for indoor canna- bis cultivation with the high yield performance.

| Model No.               | VG-650-1                     |  |  |
|-------------------------|------------------------------|--|--|
| Light Source            | Samsung / Osram /<br>Seoul   |  |  |
| Spectrum                | Full Spectrum                |  |  |
| PPF                     | 1690 µmol/s                  |  |  |
| Efficacy                | 2.6 µmol/J                   |  |  |
| Input Voltage           | AC100 ~ 277V                 |  |  |
| Input Current           | 6.5 A ~2.35 A                |  |  |
| Frequency               | 50/60 Hz                     |  |  |
| Input Power             | 650 W                        |  |  |
| Fixture Dimensions      | 1165*1145*80 mm              |  |  |
| Weight                  | N.G 9.62 kg/ G.W<br>12.18 kg |  |  |
| Temperature Ambient     | 95°F/35°C                    |  |  |
| Mounting Height         | ≥12"Above Canopy             |  |  |
| Thermal Management      | Passive                      |  |  |
| External Control signal | 0-10 V                       |  |  |
|                         | 0%/25%/50%/75%/              |  |  |
| Dimming Option          | 100%/ EXT                    |  |  |
| Light Distribution      | 120°                         |  |  |
| Lifetime                | ≥50,000hrs                   |  |  |
| Power factor            | ≥0.95                        |  |  |
| Waterproof Rate         | IP65                         |  |  |
| Warranty                | 5-years warranty             |  |  |

### **Assembly Instructions**

Mounting the fixture with four lance hangers are securely snapped in the LED fixtures' s four hooks,

Use two people to lift the LED fixture to snap together

or wrap the hangers to the strong enough support structures.

And hang the four lance hangers to get a balanced LED fixture.

The steel rope can wrap more coils to adjust the LED fixture to get the proper height.

Another mounting way is shown as picture.