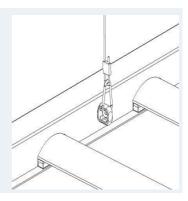

### **Assembly Instructions**

Mounting the fixture with four lance hangers are securely snapped in the LED fixtures' s four hooks,

Use two people to lift the LED fixture to snap together

or wrap the hangers to the strong enough support structures.

And hang the four lance hangers to get a balanced LED fixture.

The steel rope can wrap more coils to adjust the LED fixture to get the proper height.

Another mounting way is shown as picture.