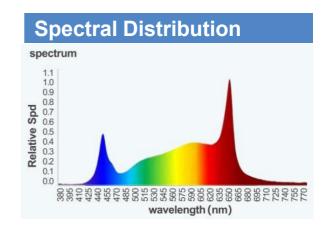

#### Description

This model is a high efficency FULL spectrum lighting solution for indoor canna- bis cultivation with the high yield performance.

| Model No.               | VG-650-1                     |  |  |
|-------------------------|------------------------------|--|--|
| Light Source            | Samsung / Osram /<br>Seoul   |  |  |
| Spectrum                | Full Spectrum                |  |  |
| PPF                     | 1690 µmol/s                  |  |  |
| Efficacy                | 2.6 µmol/J                   |  |  |
| Input Voltage           | AC100 ~ 277V                 |  |  |
| Input Current           | 6.5 A ~2.35 A                |  |  |
| Frequency               | 50/60 Hz                     |  |  |
| Input Power             | 650 W                        |  |  |
| Fixture Dimensions      | 1165*1145*80 mm              |  |  |
| Weight                  | N.G 9.62 kg/ G.W<br>12.18 kg |  |  |
| Temperature Ambient     | 95°F/35°C                    |  |  |
| Mounting Height         | ≥12"Above Canopy             |  |  |
| Thermal Management      | Passive                      |  |  |
| External Control signal | 0-10 V                       |  |  |
|                         | 0%/25%/50%/75%/              |  |  |
| Dimming Option          | 100%/ EXT                    |  |  |
| Light Distribution      | 120°                         |  |  |
| Lifetime                | ≥50,000hrs                   |  |  |
| Power factor            | ≥0.95                        |  |  |
| Waterproof Rate         | IP65                         |  |  |
| Warranty                | 5-years warranty             |  |  |