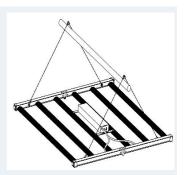

### **Assembly Instructions**

Mounting the fixture with four lance hangers are securely snapped in the LED fixtures' s four hooks,

Use two people to lift the LED fixture to snap together

or wrap the hangers to the strong enough support structures.

And hang the four lance hangers to get a balanced LED fixture.

The steel rope can wrap more coils to adjust the LED fixture to get the proper height.

Another mounting way is shown as picture.