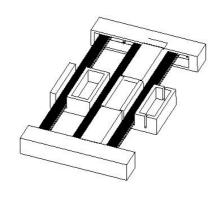

### **Assembly Instructions**

Mounting the fixture with four lance hangers are securely snapped in the LED fixtures' s four hooks,

Use two people to lift the LED fixture to snap together

or wrap the hangers to the strong enough support structures.

And hang the four lance hangers to get a balanced LED fixture.

The steel rope can wrap more coils to adjust the LED fixture to get the proper height.

Another mounting way is shown as picture.