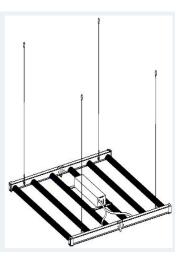

### **Assembly Instructions**

Mounting the fixture with four lance hangers are securely snapped in the LED fixtures' s four hooks,

Use two people to lift the LED fixture to snap together

or wrap the hangers to the strong enough support structures.

And hang the four lance hangers to get a balanced LED fixture.

The steel rope can wrap more coils to adjust the LED fixture to get the proper height.

Another mounting way is shown as picture.