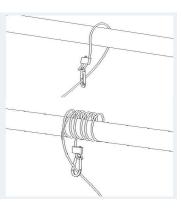

### **Assembly Instructions**

Mounting the fixture with four lance hangers are securely snapped in the LED fixtures' s four hooks,

Use two people to lift the LED fixture to snap together

or wrap the hangers to the strong enough support structures.

And hang the four lance hangers to get a balanced LED fixture.

The steel rope can wrap more coils to adjust the LED fixture to get the proper height.

Another mounting way is shown as picture.