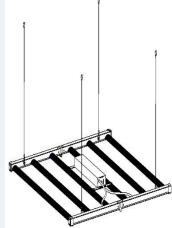

#### $\bigcirc$

Mounting the fixture with four lance hangers are securely snapped in the LED fixtures' s four hooks,

2

Use two people to lift the LED fixture to snap together or wrap the hangers to the strong enough support structures. And hang the four lance hangers to get a

#### 3

The steel rope can wrap more coils to adjust the LED fixture to get the proper height.

balanced LED fixture.

(4)

MW

INVENTRONICS

Another mounting way is shown as picture.