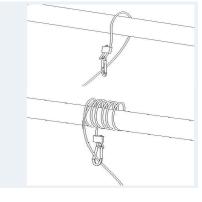

#### 3

The steel rope can wrap more coils to adjust the LED fixture to get the proper height.

balanced LED fixture.

(4)

MW

INVENTRONICS

Another mounting way is shown as picture.