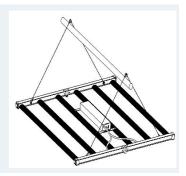

#### Summary

Assembly Instructions

#### $\bigcirc$

Mounting the fixture with four lance hangers are securely snapped in the LED fixtures' s four hooks,

2

Use two people to lift the LED fixture to snap together or wrap the hangers to the strong enough support structures. And hang the four lance hangers to get a

#### 3

The steel rope can wrap more coils to adjust the LED fixture to get the proper height.

balanced LED fixture.

(4)

MW

INVENTRONICS

Another mounting way is shown as picture.