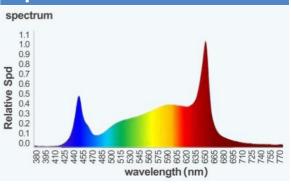

#### Spectral Distribution

| Model No.               | VG-650Pro                   |  |
|-------------------------|-----------------------------|--|
| Light Source            | Samsung / Osram /<br>Seoul  |  |
| Spectrum                | Full Spectrum               |  |
| PPF                     | 1807 µmol/s                 |  |
| Efficacy                | 2.78 µmol/J                 |  |
| Input Voltage           | AC100~277V                  |  |
| Input Current           | 6.5 A~2.35 A                |  |
| Frequency               | 50/60 Hz                    |  |
| Input Power             | 650 W                       |  |
| Fixture Dimensions      | 1165*1145*80 mm             |  |
| Weight                  | N.G 9.62 kg/G.W<br>12.18 kg |  |
| Temperature Ambient     | 95°F/35°C                   |  |
| Mounting Height         | ≥12"Above Canopy            |  |
| Thermal Management      | Passive                     |  |
| External Control signal | 0-10 V                      |  |
| Dimming Option          | 0%/25%/50%/75%/             |  |
|                         | 100%/ EXT                   |  |
| Light Distribution      | 120°                        |  |
| Lifetime                | ≥50,000hrs                  |  |
| Power factor            | ≥0.95                       |  |
| Waterproof Rate         | IP65                        |  |
| Warranty                | 5-years warranty            |  |