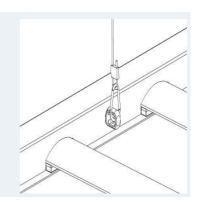

#### $\bigcirc$

Mounting the fixture with four lance hangers are securely snapped in the LED fixtures' s four hooks,

2

Use two people to lift the LED fixture to snap together or wrap the hangers to the strong enough support structures. And hang the four lance hangers to get a