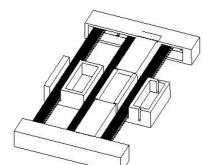

#### 3

The steel rope can wrap more coils to adjust the LED fixture to get the proper height.

balanced LED fixture.

(4)

MW

INVENTRONICS

Another mounting way is shown as picture.