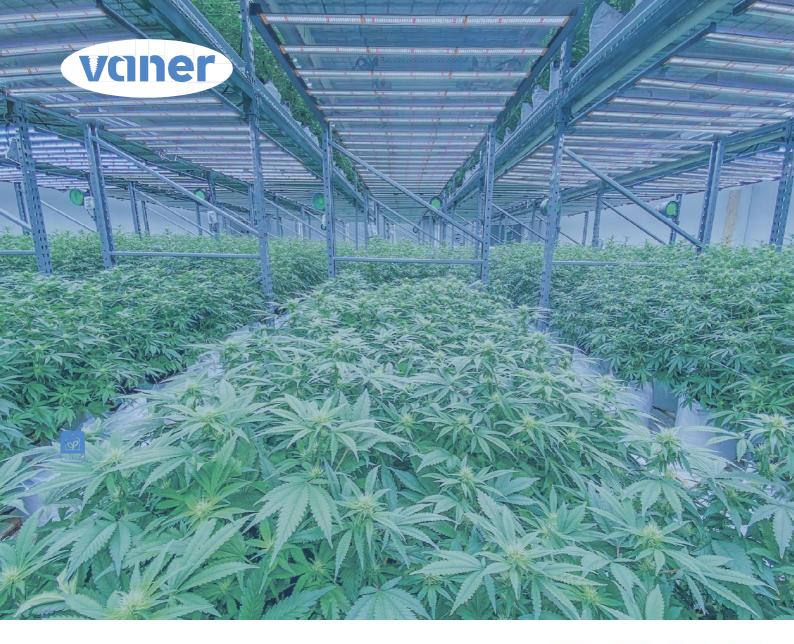

#### Description

Best Bloom Fixtures For Monster Yields, Yields up to 3.6-4.0lbs.