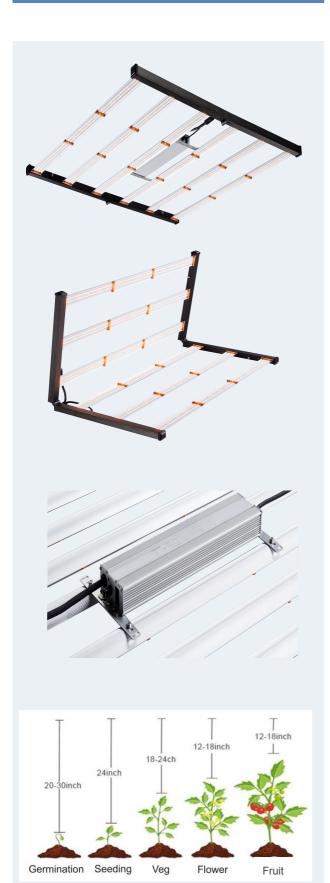

#### Description

Best Bloom Fixtures For Monster Yields, Yields up to 3.6-4.0lbs.

#### Spectral Distribution

| Model No.               | VG-650Pro                   |  |
|-------------------------|-----------------------------|--|
| Light Source            | Samsung / Osram /<br>Seoul  |  |
| Spectrum                | Full Spectrum               |  |
| PPF                     | 1807 µmol/s                 |  |
| Efficacy                | 2.78 µmol/J                 |  |
| Input Voltage           | AC100~277V                  |  |
| Input Current           | 6.5 A~2.35 A                |  |
| Frequency               | 50/60 Hz                    |  |
| Input Power             | 650 W                       |  |
| Fixture Dimensions      | 1165*1145*80 mm             |  |
| Weight                  | N.G 9.62 kg/G.W<br>12.18 kg |  |
| Temperature Ambient     | 95°F/35°C                   |  |
| Mounting Height         | ≥12"Above Canopy            |  |
| Thermal Management      | Passive                     |  |
| External Control signal | 0-10 V                      |  |
| Dimming Option          | 0%/25%/50%/75%/             |  |
|                         | 100%/ EXT                   |  |
| Light Distribution      | 120°                        |  |
| Lifetime                | ≥50,000hrs                  |  |
| Power factor            | ≥0.95                       |  |
| Waterproof Rate         | IP65                        |  |
| Warranty                | 5-years warranty            |  |

#### Summary

Assembly Instructions